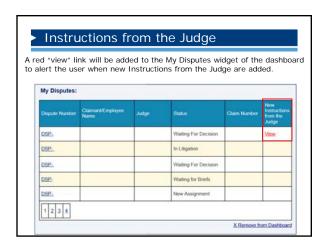

### The "Judge Communication" grid displays letters sent from the Judge's office. The columns include Mark as Read, Date, Dispute Number, Claimant Name, Judge Name, the content of the letter and delete. If you delete a Judge Communication it will be removed from your WCOA Dashboard but it will remain in the Documents & Correspondence tab of the dispute. All of the columns are sortable. Judge Communication Judge Communication