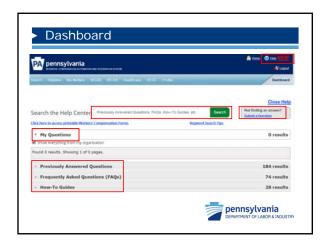

### The "WCOA Requests" grid displays information about requests submitted on your associated matters. The columns include Dispute Number, Request Type, Submitted Date, Filed By, Claimant Name, Employer Name, Last Updated Date, and Status. All Columns are sortable. There are three status types: Approved, Denied and Pending.