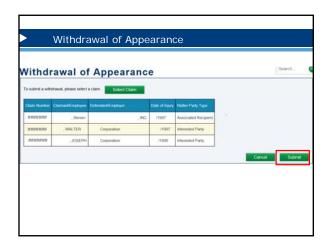

options.



### Tips for Managing Parties

### Option #1

- If secondary attorneys need to be able to access the matter in WCAIS, receive correspondence, and file documents:
  - The secondary attorney needs to register as a law firm user and then obtain approval in WCAIS from the attorney of record to perform work on their behalf.
  - Presumably, the secondary attorney will have two keystone IDs. One will be the keystone ID registered as an attorney and the other as a law firm
  - If the secondary attorney is attorney of record on some matters then they
    will use their attorney keystone ID when performing work on their own
    matters. When they are performing work on matters where they are not
    attorney of record, they will use their law firm user keystone ID.