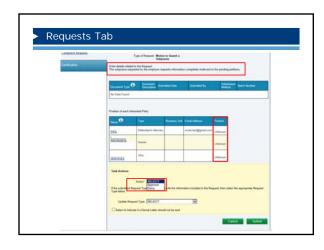

|                   | ess to the dispocuments, req |               | ts, etc.                        |               |
|-------------------|------------------------------|---------------|---------------------------------|---------------|
|                   |                              | uests, exhibi | ts, etc.                        |               |
| Interested Partie | s                            |               |                                 |               |
|                   |                              |               |                                 |               |
|                   |                              |               |                                 |               |
| Name              | Type                         | Law Firm      | Correspondence Address          | Email Address |
| MARSHA            | Claimant/Employee            |               | Somerset, PA 15501-1264         |               |
| JR.ESQ.           | Claimant's Attorney          |               | PA 15501-1420 Somerset,         |               |
|                   | DefendantEmployer            |               | 17033-0897 Hershey, PA          |               |
| SOCIETY           |                              |               |                                 |               |
| ESQ.              | Defendant's Attorney         |               | BLVD, ALTOONA, PA<br>16602-5943 | wcals.test@   |

|                                       | Interested<br>Parties | Associated<br>Recipients | Additional Defendants/<br>Employers | Inactivated<br>Interested<br>Parties |  |  |
|---------------------------------------|-----------------------|--------------------------|-------------------------------------|--------------------------------------|--|--|
| Electronic<br>Access                  | YES                   | NO                       | YES                                 | NO                                   |  |  |
| Ability to<br>Upload,<br>Appeal, etc. | YES                   | NO                       | YES                                 | NO                                   |  |  |
| Appear on<br>Notice                   | SOME*                 | NO                       | NO                                  | NO                                   |  |  |
| Appear on<br>WCOA All<br>Parties page | YES                   | YES                      | YES                                 | NO                                   |  |  |
| Receive a<br>copy of the<br>Notice    | YES                   | YES                      | YES                                 | NO                                   |  |  |