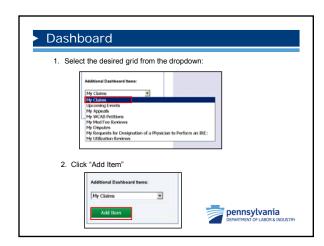

| Dashboard                   |        |
|-----------------------------|--------|
| WCOA Dashboard              |        |
| Enhanced Search             |        |
| Dispute Summary vs. Claim S | ummary |
| Dispute Summary Tabs        |        |
| Entry of Appearance         |        |
| Tips for Managing Matters   |        |
| Withdrawal of Appearance    |        |

















### WCOA Dashboard

The "Upcoming Briefs" widget displays information about upcoming briefs in your associated matters.

The columns include Dispute Number, Brief Due Date, Claimant Name, and Employer Name and all of the columns are sortable.

|         | Brief Due Date | Claimant/Employee Name | Defendant/Employer Name |
|---------|----------------|------------------------|-------------------------|
| OSP2    | 1/12/2015      | JR.,                   | Inc.                    |
| DSP- +1 | 2/4/2015       | 1                      | MANAGEMENT              |
| SP1     | 4/23/2015      |                        | SUPPLY CO INC           |



### WCOA Dashboard

The "WCOA Petitions/Answers" grid displays information about petitions and answers submitted on your associated matters.

T