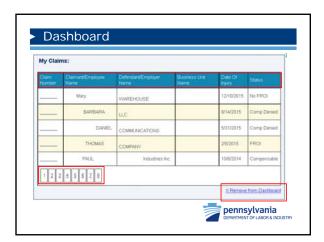

| Dashboard                   |        |
|-----------------------------|--------|
| WCOA Dashboard              |        |
| Enhanced Search             |        |
| Dispute Summary vs. Claim S | ummary |
| Dispute Summary Tabs        |        |
| Entry of Appearance         |        |
| Tips for Managing Matters   |        |
| Withdrawal of Appearance    |        |

















### WCOA Dashboard

The "Upcoming Briefs" widget displays information about upcoming briefs in your associated matters.

The columns include Dispute Number, Brief Due Date, Claimant Name, and Employer Name and all of the columns are sortable.

|         | Brief Due Date | Claimant/Employee Name | Defendant/Employer Name |
|---------|----------------|------------------------|-------------------------|
| OSP2    | 1/12/2015      | JR.,                   | Inc.                    |
| DSP- +1 | 2/4/2015       | 1                      | MANAGEMENT              |
| SP1     | 4/23/2015      |                        | SUPPLY CO INC           |



### WCOA Dashboard

The "WCOA Petitions/Answers" grid displays information about petitions and answers submitted on your associated matters.

The