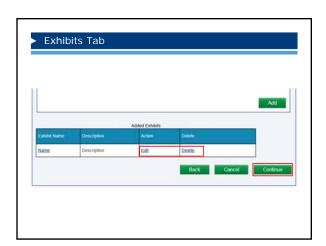

| NO                                   |  |  |
| Ability to<br>Upload,<br>Appeal, etc. | YES                   | NO                       | YES                                 | NO                                   |  |  |
| Appear on<br>Notice                   | SOME*                 | NO                       | NO                                  | NO                                   |  |  |
| Appear on<br>WCOA All<br>Parties page | YES                   | YES                      | YES                                 | NO                                   |  |  |
| Receive a<br>copy of the<br>Notice    | YES                   | YES                      | YES                                 | NO                                   |  |  |











































































### Tips for Managing Matters

### **Tips for Managing Matters**



### Tips for Managing Parties

- There may be instances when the law firm has two attorneys working on a matter. However, there can only be one attorney of record. In other words, the client can only have one attorney listed for them in the Interested Parties grid.
- Having more than one attorney listed for the same party in the interested parties grid causes correspondence to not generate.
- If you have multiple attorneys at your firm working on a single matter there are three options.



### Tips for Managing Parties

### Option #1

- If secondary attorneys need to be able to access the matter in WCAIS, receive correspondence, and file documents:
  - The secondary attor