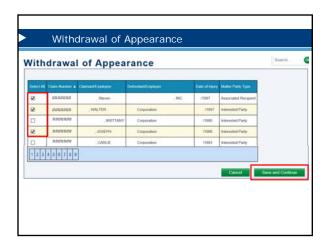

ee options.



### Tips for Managing Parties

### Option #1

- If secondary attorneys need to be able to access the matter in WCAIS, receive correspondence, and file documents:
  - The secondary attorney needs to register as a law firm user and then obtain approval in WCAIS from the attorney of record to perform work on their behalf.
  - Presumably, the secondary attorney will have two keystone IDs. One will be the keystone ID registered as an attorney and the other as a law firm
  - If the secondary attorney is attorney of record on some matters then they
    will use their attorney keystone ID when performing work on their own
    matters. When they are performing work on matters where they are not
    attorney of record, they will use their law firm user keystone ID.