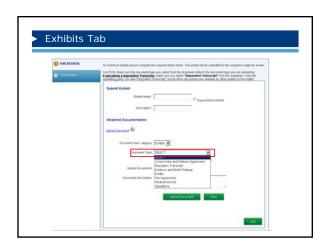

| NO                                   |  |  |
| Ability to<br>Upload,<br>Appeal, etc. | YES                   | NO                       | YES                                 | NO                                   |  |  |
| Appear on<br>Notice                   | SOME*                 | NO                       | NO                                  | NO                                   |  |  |
| Appear on<br>WCOA All<br>Parties page | YES                   | YES                      | YES                                 | NO                                   |  |  |
| Receive a<br>copy of the<br>Notice    | YES                   | YES                      | YES                                 | NO                                   |  |  |











































































### Tips for Managing Matters

### **Tips for Managing Matters**



### Tips for Managing Parties

- There may be instances when the law firm has two attorneys working on a matter. However, there can only be one attorney of record. In other words, the client can only have one attorney listed for them in the Interested Parties grid.
- Having more than one attorney listed for the same party in the interested parties grid causes correspondence to not generate.
- If you have multiple attorneys at your firm working on a single matter there are three options.



### Tips for Managing Parties

### Option #1

- If secondary attorneys need to be able to access the matter in WCAIS, receive correspondence, and file documents:
  - The secondary