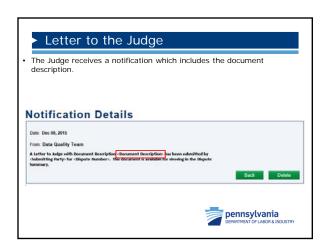

### The "Judge Communication" grid displays letters sent from the Judge's office. The columns include Mark as Read, Date, Dispute Number, Claimant Name, Judge Name, the content of the letter and delete. If you delete a Judge Communication it will be removed from your WCOA Dashboard but it will remain in the Documents & Correspondence tab of the dispute. All of the columns are sortable. Judge Communication Judge Communication