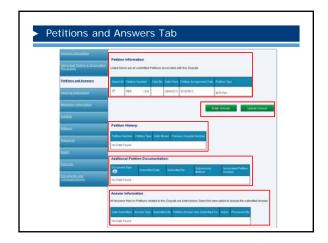

### WCOA Dashboard

The "WCOA Petitions/Answers" grid displays information about petitions and answers submitted on your associated matters.

The columns include Matter Number, Petition Number, Petition Type, Filed Date, Filed By, Claimant Name, Employer Name, and Status. All columns except Matter Number are sortable.

There are two status types: Pending and Processed.

| Autter<br>Kurther | Petitos Number | Petiton Type                             | Find Date |      | Clamar&Employee<br>Name | Defendant/Employer<br>Name | Status    |
|-------------------|----------------|------------------------------------------|-----------|------|-------------------------|----------------------------|-----------|
| DSP.              | PET-           | Claim Petition<br>(LIBC-362)             | 1/21/2015 | ESQ. |                         | CONSTRUCTION               | Processed |
|                   | PET-           | Petition for<br>Commutation<br>(LISC-34) | 1/21/2015 | ESQ  |                         | Unimited,                  | Pending   |

### The "WCOA Requests" grid displays information about requests submitted on your associated matters. The columns include Dispute Number, Request Type, Submitted Date, Filed By, Claimant Name, Employer Name, Last Updated Date, and Status. All Columns are sortable. There are three status types: Approved, Denied and Pending.