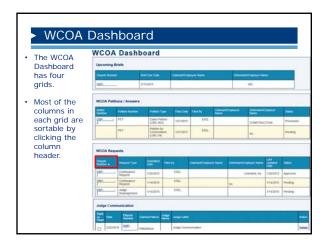

### WCOA Dashboard

The "Upcoming Briefs" widget displays information about upcoming briefs in your associated matters.

The columns include Dispute Number, Brief Due Date, Claimant Name, and Employer Name and all of the columns are sortable.

|         | Brief Due Date | Claimant/Employee Name | Defendant/Employer Name |
|---------|----------------|------------------------|-------------------------|
| OSP2    | 1/12/2015      | JR.,                   | Inc.                    |
| DSP- +1 | 2/4/2015       | 1                      | MANAGEMENT              |
| SP1     | 4/23/2015      |                        | SUPPLY CO INC           |

### WCOA Dashboard

The "WCOA Petitions/Answers" grid displays information about petitions and answers submitted on your associated matters.

The columns include Matter Number, Petition Number, Petition Type, Filed Date, Filed By, Claimant Name, Employer Name, and Status. All columns except Matter Number are sortable.

There are two status types: Pending and Processed.

| Autter<br>Kurther | Petitos Number | Petiton Type                             | Find Date |      | Clamar&Employee<br>Name | Defendant/Employer<br>Name | Status    |
|-------------------|----------------|------------------------------------------|-----------|------|-------------------------|----------------------------|-----------|
| DSP.              | PET-           | Claim Petition<br>(LIBC-362)             | 1/21/2015 | ESQ. |                         | CONSTRUCTION               | Processed |
|                   | PET-           | Petition for<br>Commutation<br>(LISC-34) | 1/21/2015 | ESQ  |                         | Unimited,                  | Pending   |

### The "WCOA Requests" grid displays information about requests submitted on your associated matters. The columns include Dispute Number, Request Type, Submitted Date, Filed By, Claimant Name, Employer Name, Last Updated Date, and Status. All Columns are sortable. There are three status types: Approved, Denied and Pending.

### The "Judge Communication" grid displays letters sent from the Judge's office. The columns include Mark as Read, Date, Dispute Number, Claimant Name, Judge Name, the content of the letter and delete. If you delete a Judge Communication it will be removed from your WCOA Dashboard but it will remain in the Documents & Correspondence tab of the dispute. All of the columns are sortable. Judge Communication Judge Communication