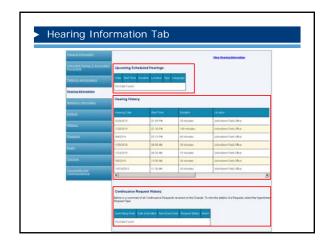

► Dispute Summary Tabs

Dispute Summary Tabs

pennsylvania
pennsylvania penntylivania penntylivania penntylivania penntylivania penntylivania

| eneral information                                                                                                                                                                                                                                                                                                                                                                                                                                                                                                                                                                                                                                                                                                                                                                                                                                                                                                                                                                                                                                                                                                                                                                                                                                                                                                                                                                                                                                                                                                                                                                                                                                                                                                                                                                                                                                                                                                                                                                                                                                                                                                             | Listed below are basic details for the selected Dispute                            | Yew Dispute Business Event Log                     |
|--------------------------------------------------------------------------------------------------------------------------------------------------------------------------------------------------------------------------------------------------------------------------------------------------------------------------------------------------------------------------------------------------------------------------------------------------------------------------------------------------------------------------------------------------------------------------------------------------------------------------------------------------------------------------------------------------------------------------------------------------------------------------------------------------------------------------------------------------------------------------------------------------------------------------------------------------------------------------------------------------------------------------------------------------------------------------------------------------------------------------------------------------------------------------------------------------------------------------------------------------------------------------------------------------------------------------------------------------------------------------------------------------------------------------------------------------------------------------------------------------------------------------------------------------------------------------------------------------------------------------------------------------------------------------------------------------------------------------------------------------------------------------------------------------------------------------------------------------------------------------------------------------------------------------------------------------------------------------------------------------------------------------------------------------------------------------------------------------------------------------------|------------------------------------------------------------------------------------|----------------------------------------------------|
| mented Earles & Associated                                                                                                                                                                                                                                                                                                                                                                                                                                                                                                                                                                                                                                                                                                                                                                                                                                                                                                                                                                                                                                                                                                                                                                                                                                                                                                                                                                                                                                                                                                                                                                                                                                                                                                                                                                                                                                                                                                                                                                                                                                                                                                     | Dispute Status: In Litigation                                                      |                                                    |
| COMMUNICATION OF THE PERSON OF | Assigned Judge: Clouds, David                                                      |                                                    |
| estuca anti-Anseera                                                                                                                                                                                                                                                                                                                                                                                                                                                                                                                                                                                                                                                                                                                                                                                                                                                                                                                                                                                                                                                                                                                                                                                                                                                                                                                                                                                                                                                                                                                                                                                                                                                                                                                                                                                                                                                                                                                                                                                                                                                                                                            | III This is an Act 46 (firefighter cancer) claim                                   |                                                    |
| keena minnano                                                                                                                                                                                                                                                                                                                                                                                                                                                                                                                                                                                                                                                                                                                                                                                                                                                                                                                                                                                                                                                                                                                                                                                                                                                                                                                                                                                                                                                                                                                                                                                                                                                                                                                                                                                                                                                                                                                                                                                                                                                                                                                  | Instructions from the Judge. These are instructions from the Judge                 | ge.                                                |
| fellation knows about                                                                                                                                                                                                                                                                                                                                                                                                                                                                                                                                                                                                                                                                                                                                                                                                                                                                                                                                                                                                                                                                                                                                                                                                                                                                                                                                                                                                                                                                                                                                                                                                                                                                                                                                                                                                                                                                                                                                                                                                                                                                                                          | Listed below are the Event details for the selected Dispute. This information is n | regarding the next scheduled Event for the Dispute |
|                                                                                                                                                                                                                                                                                                                                                                                                                                                                                                                                                                                                                                                                                                                                                                                                                                                                                                                                                                                                                                                                                                                                                                                                                                                                                                                                                                                                                                                                                                                                                                                                                                                                                                                                                                                                                                                                                                                                                                                                                                                                                                                                | Ned Scheduled Event. 1/25/2016                                                     |                                                    |
| Vinesa                                                                                                                                                                                                                                                                                                                                                                                                                                                                                                                                                                                                                                                                                                                                                                                                                                                                                                                                                                                                                                                                                                                                                                                                                                                                                                                                                                                                                                                                                                                                                                                                                                                                                                                                                                                                                                                                                                                                                                                                                                                                                                                         | Event Start Time: 8:35AM                                                           |                                                    |
| 100000                                                                                                                                                                                                                                                                                                                                                                                                                                                                                                                                                                                                                                                                                                                                                                                                                                                                                                                                                                                                                                                                                                                                                                                                                                                                                                                                                                                                                                                                                                                                                                                                                                                                                                                                                                                                                                                                                                                                                                                                                                                                                                                         | Event Type: Voluntary Mediation                                                    |                                                    |
|                                                                                                                                                                                                                                                                                                                                                                                                                                                                                                                                                                                                                                                                                                                                                                                                                                                                                                                                                                                                                                                                                                                                                                                                                                                                                                                                                                                                                                                                                                                                                                                                                                                                                                                                                                                                                                                                                                                                                                                                                                                                                                                                | Event Lacation: Altoona Field Office                                               |                                                    |
|                                                                                                                                                                                                                                                                                                                                                                                                                                                                                                                                                                                                                                                                                                                                                                                                                                                                                                                                                                                                                                                                                                                                                                                                                                                                                                                                                                                                                                                                                                                                                                                                                                                                                                                                                                                                                                                                                                                                                                                                                                                                                                                                |                                                                                    |                                                    |