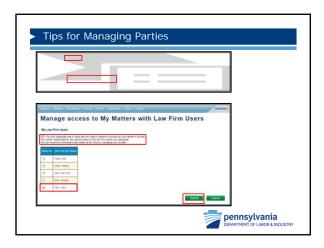

### Tips for Managing Parties

- There may be instances when the law firm has two attorneys working on a matter. However, there can only be one attorney of record. In other words, the client can only have one attorney listed for them in the Interested Parties grid.
- Having more than one attorney listed for the same party in the interested parties grid causes correspondence to not generate.
- If you have multiple attorneys at your firm working on a single matter there are three options.

### Option #1

- If secondary attorneys need to be able to access the matter in WCAIS, receive correspondence, and file documents:
  - The secondary attorney needs to register as a law firm user and then obtain approval in WCAIS from the attorney of record to perform work on their behalf.
  - Presumably, the secondary attorney will have two keystone IDs. One will be the keystone ID registered as an attorney and the other as a law firm
  - If the secondary attorney is attorney of record on some matters then they
    will use their attorney keystone ID when performing work on their own
    matters. When they are performing work on matters where they are not
    attorney of record, they will use their law firm user keystone ID.