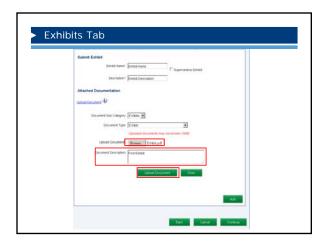

| NO                                   |  |  |
| Ability to<br>Upload,<br>Appeal, etc. | YES                   | NO                       | YES                                 | NO                                   |  |  |
| Appear on<br>Notice                   | SOME*                 | NO                       | NO                                  | NO                                   |  |  |
| Appear on<br>WCOA All<br>Parties page | YES                   | YES                      | YES                                 | NO                                   |  |  |
| Receive a<br>copy of the<br>Notice    | YES                   | YES                      | YES                                 | NO                                   |  |  |











































































### Tips for Managing Matters

### **Tips for Managing Matters**



### Tips for Managing Parties

- There may be instances when the law firm has two attorneys working on a matter. However, there can only be one attorney of record. In other words, the client can only have one attorney listed for them in the Interested Parties grid.
- Having more than one attorney listed for the same party in the interested parties grid causes correspondence to not generate.
- If you have multiple attorneys at your firm working on a single matter there are three options.



### Tips for Managing Parties

### Option #1

- If secondary attorneys need to be able to access the matter in WCAIS, receive correspondence, and file documents:
  - The secondary a