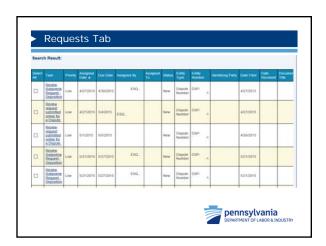

### The "WCOA Requests" grid displays information about requests submitted on your associated matters. The columns include Dispute Number, Request Type, Submitted Date, Filed By, Claimant Name, Employer Name, Last Updated Date, and Status. All Columns are sortable. There are three status types: Approved, Denied and Pending.