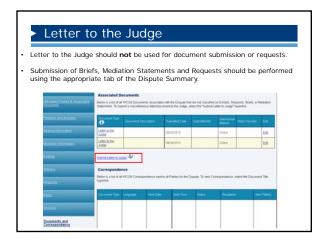

### The "Judge Communication" grid displays letters sent from the Judge's office. The columns include Mark as Read, Date, Dispute Number, Claimant Name, Judge Name, the content of the letter and delete. If you delete a Judge Communication it will be removed from your WCOA Dashboard but it will remain in the Documents & Correspondence tab of the dispute. All of the columns are sortable. Judge Communication Judge Communication