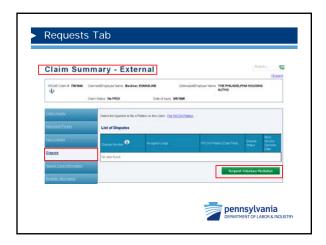

### Dispute Summary vs. Claim Summary

## Claim Summary Claim Summary The following tabs are available from the Claim Summary screen: Claim History Interested Parties Injury Details Dispute Appeal Case Information Benefits Information Benefits Information FR Application Healthcare Services Requests Payment History Actions Documents and Correspondence EDI Transaction