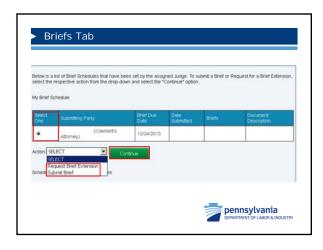

### The "WCOA Requests" grid displays information about requests submitted on your associated matters. The columns include Dispute Number, Request Type, Submitted Date, Filed By, Claimant Name, Employer Name, Last Updated Date, and Status. All Columns are sortable. There are three status types: Approved, Denied and Pending.