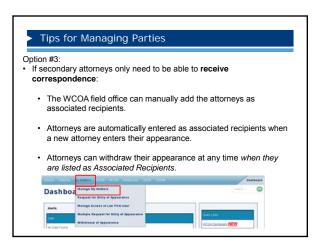

re three options.



### Tips for Managing Parties

### Option #1

- If secondary attorneys need to be able to access the matter in WCAIS, receive correspondence, and file documents:
  - The secondary attorney needs to register as a law firm user and then obtain approval in WCAIS from the attorney of record to perform work on their behalf.
  - Presumably, the secondary attorney will have two keystone IDs. One will be the keystone ID registered as an attorney and the other as a law firm
  - If the secondary attorney is attorney of record on some matters then they
    will use their attorney keystone ID when performing work on their own
    matters. When they are performing work on matters where they are not
    attorney of record, they will use their law firm user keystone ID.