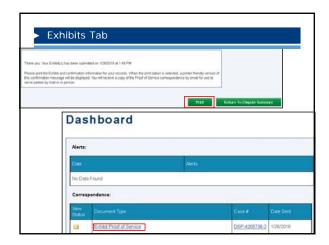

### The "Judge Communication" grid displays letters sent from the Judge's office. The columns include Mark as Read, Date, Dispute Number, Claimant Name, Judge Name, the content of the letter and delete. If you delete a Judge Communication it will be removed from your WCOA Dashboard but it will remain in the Documents & Correspondence tab of the dispute. All of the columns are sortable. Judge Communication Judge Communication