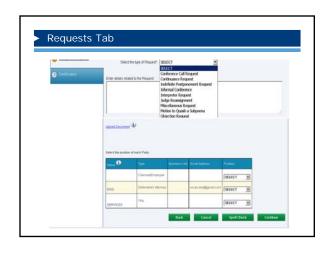

### The "WCOA Requests" grid displays information about requests submitted on your associated matters. The columns include Dispute Number, Request Type, Submitted Date, Filed By, Claimant Name, Employer Name, Last Updated Date, and Status. All Columns are sortable. There are three status types: Approved, Denied and Pending.