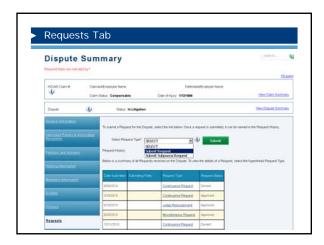

### The "WCOA Requests" grid displays information about requests submitted on your associated matters. The columns include Dispute Number, Request Type, Submitted Date, Filed By, Claimant Name, Employer Name, Last Updated Date, and Status. All Columns are sortable. There are three status types: Approved, Denied and Pending.

► Dispute Summary Tabs

Dispute Summary Tabs

pennsylvania
pennsylvania penntylivania penntylivania penntylivania penntylivania penntylivania

| eneral information                                                                                                                                                                                                                                                                                                                                                                                                                                                                                                                                                                                                                                                                                                                                                                                                                                                                                                                                                                                                                                                                                                                                                                                                                                                                                                                                                                                                                                                                                                                                                                                                                                                                                                                                                                                                                                                                                                                                                                                                                                                                                                             | Listed below are basic details for the selected Dispute                            | Yew Dispute Business Event Log                     |
|--------------------------------------------------------------------------------------------------------------------------------------------------------------------------------------------------------------------------------------------------------------------------------------------------------------------------------------------------------------------------------------------------------------------------------------------------------------------------------------------------------------------------------------------------------------------------------------------------------------------------------------------------------------------------------------------------------------------------------------------------------------------------------------------------------------------------------------------------------------------------------------------------------------------------------------------------------------------------------------------------------------------------------------------------------------------------------------------------------------------------------------------------------------------------------------------------------------------------------------------------------------------------------------------------------------------------------------------------------------------------------------------------------------------------------------------------------------------------------------------------------------------------------------------------------------------------------------------------------------------------------------------------------------------------------------------------------------------------------------------------------------------------------------------------------------------------------------------------------------------------------------------------------------------------------------------------------------------------------------------------------------------------------------------------------------------------------------------------------------------------------|------------------------------------------------------------------------------------|----------------------------------------------------|
| mented Earles & Associated                                                                                                                                                                                                                                                                                                                                                                                                                                                                                                                                                                                                                                                                                                                                                                                                                                                                                                                                                                                                                                                                                                                                                                                                                                                                                                                                                                                                                                                                                                                                                                                                                                                                                                                                                                                                                                                                                                                                                                                                                                                                                                     | Dispute Status: In Litigation                                                      |                                                    |
| COMMUNICATION OF THE PERSON OF | Assigned Judge: Clouds, David                                                      |                                                    |
| estuca anti-Anseera                                                                                                                                                                                                                                                                                                                                                                                                                                                                                                                                                                                                                                                                                                                                                                                                                                                                                                                                                                                                                                                                                                                                                                                                                                                                                                                                                                                                                                                                                                                                                                                                                                                                                                                                                                                                                                                                                                                                                                                                                                                                                                            | III This is an Act 46 (firefighter cancer) claim                                   |                                                    |
| keena minnano                                                                                                                                                                                                                                                                                                                                                                                                                                                                                                                                                                                                                                                                                                                                                                                                                                                                                                                                                                                                                                                                                                                                                                                                                                                                                                                                                                                                                                                                                                                                                                                                                                                                                                                                                                                                                                                                                                                                                                                                                                                                                                                  | Instructions from the Judge. These are instructions from the Judge                 | ge.                                                |
| fellation knows about                                                                                                                                                                                                                                                                                                                                                                                                                                                                                                                                                                                                                                                                                                                                                                                                                                                                                                                                                                                                                                                                                                                                                                                                                                                                                                                                                                                                                                                                                                                                                                                                                                                                                                                                                                                                                                                                                                                                                                                                                                                                                                          | Listed below are the Event details for the selected Dispute. This information is n | regarding the next scheduled Event for the Dispute |
|                                                                                                                                                                                                                                                                                                                                                                                                                                                                                                                                                                                                                                                                                                                                                                                                                                                                                                                                                                                                                                                                                                                                                                                                                                                                                                                                                                                                                                                                                                                                                                                                                                                                                                                                                                                                                                                                                                                                                                                                                                                                                                                                | Ned Scheduled Event. 1/25/2016                                                     |                                                    |
| Vinesa                                                                                                                                                                                                                                                                                                                                                                                                                                                                                                                                                                                                                                                                                                                                                                                                                                                                                                                                                                                                                                                                                                                                                                                                                                                                                                                                                                                                                                                                                                                                                                                                                                                                                                                                                                                                                                                                                                                                                                                                                                                                                                                         | Event Start Time: 8:35AM                                                           |                                                    |
| 100000                                                                                                                                                                                                                                                                                                                                                                                                                                                                                                                                                                                                                                                                                                                                                                                                                                                                                                                                                                                                                                                                                                                                                                                                                                                                                                                                                                                                                                                                                                                                                                                                                                                                                                                                                                                                                                                                                                                                                                                                                                                                                                                         | Event Type: Voluntary Mediation                                                    |                                                    |
|                                                                                                                                                                                                                                                                                                                                                                                                                                                                                                                                                                                                                                                                                                                                                                                                                                                                                                                                                                                                                                                                                                                                                                                                                                                                                                                                                                                                                                                                                                                                                                                                                                                                                                                                                                                                                                                                                                                                                                                                                                                                                                                                | Event Lacation: Altoona Field Office                                               |                                                    |
|                                                                                                                                                                                                                                                                                                                                                                                                                                                                                                                                                                                                                                                                                                                                                                                                                                                                                                                                                                                                                                                                                                                                                                                                                                                                                                                                                                                                                                                                                                                                                                                                                                                                                                                                                                                                                                                                                                                                                                                                                                                                                                                                |                                                                                    |                                                    |