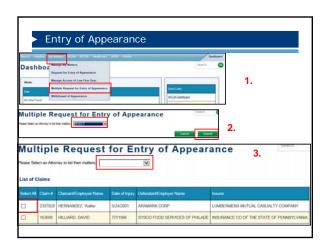

# ► Enhanced Search Enhanced Search pennsylvania DEMATTRENT OF LABOR & INDUSTRY

➤ Dispute Summary vs. Claim Summary