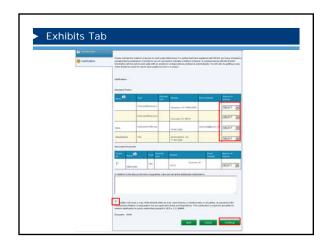

|                   | ess to the dispocuments, req |               | ts, etc.                        |               |
|-------------------|------------------------------|---------------|---------------------------------|---------------|
|                   |                              | uests, exhibi | ts, etc.                        |               |
| Interested Partie | s                            |               |                                 |               |
|                   |                              |               |                                 |               |
|                   |                              |               |                                 |               |
| Name              | Type                         | Law Firm      | Correspondence Address          | Email Address |
| MARSHA            | Claimant/Employee            |               | Somerset, PA 15501-1264         |               |
| JR.ESQ.           | Claimant's Attorney          |               | PA 15501-1420 Somerset,         |               |
|                   | DefendantEmployer            |               | 17033-0897 Hershey, PA          |               |
| SOCIETY           |                              |               |                                 |               |
| ESQ.              | Defendant's Attorney         |               | BLVD, ALTOONA, PA<br>16602-5943 | wcals.test@   |

| o correspo      | ndence                    |                   |                                                  |               |
|-----------------|---------------------------|-------------------|--------------------------------------------------|---------------|
|                 |                           |                   |                                                  |               |
| o electroni     | c access                  |                   |                                                  |               |
| n ahility to    | file documents, r         | equests exhibits  | etc                                              |               |
| o ability to    | ilic documents, i         | equests, exhibits | , 010.                                           |               |
|                 |                           |                   |                                                  |               |
| Inactivated Int | erested Parties           |                   |                                                  |               |
|                 |                           |                   |                                                  |               |
| Name            | Туре                      | Law Firm          | Correspondence Address                           | Email Addre   |
| Name<br>ESO     | Type  Claimant's Attorney | Law Ferm          | Correspondence Address  Johnstown, PA 15901-1916 | Email Addre   |
|                 |                           | Law Fem           | Johnstown, PA 15901-                             | Email Address |

|                                       | Interested<br>Parties | Associated<br>Recipients | Additional Defendants/<br>Employers | Inactivated<br>Interested<br>Parties |  |  |
|---------------------------------------|-----------------------|--------------------------|-------------------------------------|--------------------------------------|--|--|
| Electronic<br>Access                  | YES                   | NO                       | YES                                 | NO                                   |  |  |
| Ability to<br>Upload,<br>Appeal, etc. | YES                   | NO                       | YES                                 | NO                                   |  |  |
| Appear on<br>Notice                   | SOME*                 | NO                       | NO                                  | NO                                   |  |  |
| Appear on<br>WCOA All<br>Parties page | YES                   | YES                      | YES                                 | NO                                   |  |  |
| Receive a<br>copy of the<br>Notice    | YES                   | YES                      | YES                                 | NO                                   |  |  |