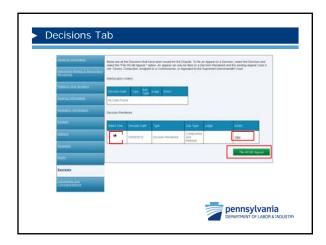

### The "Judge Communication" grid displays letters sent from the Judge's office. The columns include Mark as Read, Date, Dispute Number, Claimant Name, Judge Name, the content of the letter and delete. If you delete a Judge Communication it will be removed from your WCOA Dashboard but it will remain in the Documents & Correspondence tab of the dispute. All of the columns are sortable. Judge Communication Judge Communication