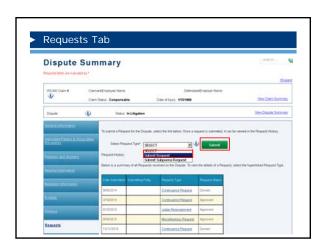

### The "WCOA Requests" grid displays information about requests submitted on your associated matters. The columns include Dispute Number, Request Type, Submitted Date, Filed By, Claimant Name, Employer Name, Last Updated Date, and Status. All Columns are sortable. There are three status types: Approved, Denied and Pending.

► Dispute Summary Tabs

Dispute Summary Tabs

pennsylvania
pennsylvania penntylivania penntylivania penntylivania penntylivania penntylivania

| eneral information                                                                                                                                                                                                                                                                                                                                                                                                                                                                                                                                                                                                                                                                                                                                                                                                                                                                                                                                                                                                                                                                                                                                                                                                                                                                                                                                                                                                                                                                                                                                                                                                                                                                                                                                                                                                                                                                                                                                                                                                                                                                                                             | Listed below are basic details for the selected Dispute                            | Yew Dispute Business Event Log                     |
|--------------------------------------------------------------------------------------------------------------------------------------------------------------------------------------------------------------------------------------------------------------------------------------------------------------------------------------------------------------------------------------------------------------------------------------------------------------------------------------------------------------------------------------------------------------------------------------------------------------------------------------------------------------------------------------------------------------------------------------------------------------------------------------------------------------------------------------------------------------------------------------------------------------------------------------------------------------------------------------------------------------------------------------------------------------------------------------------------------------------------------------------------------------------------------------------------------------------------------------------------------------------------------------------------------------------------------------------------------------------------------------------------------------------------------------------------------------------------------------------------------------------------------------------------------------------------------------------------------------------------------------------------------------------------------------------------------------------------------------------------------------------------------------------------------------------------------------------------------------------------------------------------------------------------------------------------------------------------------------------------------------------------------------------------------------------------------------------------------------------------------|------------------------------------------------------------------------------------|----------------------------------------------------|
| mented Earles & Associated                                                                                                                                                                                                                                                                                                                                                                                                                                                                                                                                                                                                                                                                                                                                                                                                                                                                                                                                                                                                                                                                                                                                                                                                                                                                                                                                                                                                                                                                                                                                                                                                                                                                                                                                                                                                                                                                                                                                                                                                                                                                                                     | Dispute Status: In Litigation                                                      |                                                    |
| COMMUNICATION OF THE PERSON OF | Assigned Judge: Clouds, David                                                      |                                                    |
| estuca anti-Anseera                                                                                                                                                                                                                                                                                                                                                                                                                                                                                                                                                                                                                                                                                                                                                                                                                                                                                                                                                                                                                                                                                                                                                                                                                                                                                                                                                                                                                                                                                                                                                                                                                                                                                                                                                                                                                                                                                                                                                                                                                                                                                                            | III This is an Act 46 (firefighter cancer) claim                                   |                                                    |
| keena minnano                                                                                                                                                                                                                                                                                                                                                                                                                                                                                                                                                                                                                                                                                                                                                                                                                                                                                                                                                                                                                                                                                                                                                                                                                                                                                                                                                                                                                                                                                                                                                                                                                                                                                                                                                                                                                                                                                                                                                                                                                                                                                                                  | Instructions from the Judge. These are instructions from the Judge                 | ge.                                                |
| fellation knows about                                                                                                                                                                                                                                                                                                                                                                                                                                                                                                                                                                                                                                                                                                                                                                                                                                                                                                                                                                                                                                                                                                                                                                                                                                                                                                                                                                                                                                                                                                                                                                                                                                                                                                                                                                                                                                                                                                                                                                                                                                                                                                          | Listed below are the Event details for the selected Dispute. This information is n | regarding the next scheduled Event for the Dispute |
|                                                                                                                                                                                                                                                                                                                                                                                                                                                                                                                                                                                                                                                                                                                                                                                                                                                                                                                                                                                                                                                                                                                                                                                                                                                                                                                                                                                                                                                                                                                                                                                                                                                                                                                                                                                                                                                                                                                                                                                                                                                                                                                                | Ned Scheduled Event. 1/25/2016                                                     |                                                    |
| Vinesa                                                                                                                                                                                                                                                                                                                                                                                                                                                                                                                                                                                                                                                                                                                                                                                                                                                                                                                                                                                                                                                                                                                                                                                                                                                                                                                                                                                                                                                                                                                                                                                                                                                                                                                                                                                                                                                                                                                                                                                                                                                                                                                         | Event Start Time: 8:35AM                                                           |                                                    |
| 100000                                                                                                                                                                                                                                                                                                                                                                                                                                                                                                                                                                                                                                                                                                                                                                                                                                                                                                                                                                                                                                                                                                                                                                                                                                                                                                                                                                                                                                                                                                                                                                                                                                                                                                                                                                                                                                                                                                                                                                                                                                                                                                                         | Event Type: Voluntary Mediation                                                    |                                                    |
|                                                                                                                                                                                                                                                                                                                                                                                                                                                                                                                                                                                                                                                                                                                                                                                                                                                                                                                                                                                                                                                                                                                                                                                                                                                                                                                                                                                                                                                                                                                                                                                                                                                                                                                                                                                                                                                                                                                                                                                                                                                                                                                                | Event Lacation: Altoona Field Office                                               |                                                    |
|                                                                                                                                                                                                                                                                                                                                                                                                                                                                                                                                                                                                                                                                                                                                                                                                                                                                                                                                                                                                                                                                                                                                                                                                                                                                                                                                                                                                                                                                                                                                                                                                                                                                                                                                                                                                                                                                                                                                                                                                                                                                                                                                |                                                                                    |                                                    |