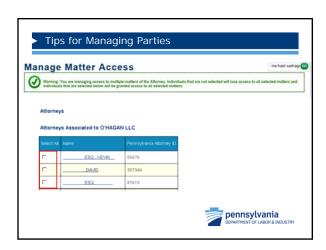

### Tips for Managing Parties

- There may be instances when the law firm has two attorneys working on a matter. However, there can only be one attorney of record. In other words, the client can only have one attorney listed for them in the Interested Parties grid.
- Having more than one attorney listed for the same party in the interested parties grid causes correspondence to not generate.
- If you have multiple attorneys at your firm working on a single matter there are three options.

### Tips for Managing Parties