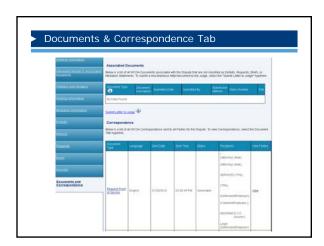

### The "Judge Communication" grid displays letters sent from the Judge's office. The columns include Mark as Read, Date, Dispute Number, Claimant Name, Judge Name, the content of the letter and delete. If you delete a Judge Communication it will be removed from your WCOA Dashboard but it will remain in the Documents & Correspondence tab of the dispute. All of the columns are sortable. Judge Communication Judge Communication