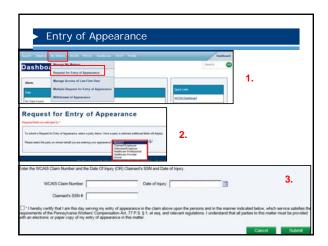

|  |  |
| Ability to<br>Upload,<br>Appeal, etc. | YES                   | NO                       | YES                                 | NO                                   |  |  |
| Appear on<br>Notice                   | SOME*                 | NO                       | NO                                  | NO                                   |  |  |
| Appear on<br>WCOA All<br>Parties page | YES                   | YES                      | YES                                 | NO                                   |  |  |
| Receive a<br>copy of the<br>Notice    | YES                   | YES                      | YES                                 | NO                                   |  |  |











































































### Tips for Managing Matters

### **Tips for Managing Matters**



### Tips for Managing Parties

- There may be instances when the law firm has two attorneys working on a matter. However, there can only be one attorney of record. In other words, the client can only have one attorney listed for them in the Interested Parties grid.
- Having more than one attorney listed for the same party in the interested parties grid causes correspondence to not generate.
- If you have multiple attorneys at your firm working on a single matter there are three options.



### Tips for Managing Parties

### Option #1

- If secondary attorneys need to be able to access the matter in WCAIS, receive correspondence, and file documents:
  - The secondary attorney needs to register as a law firm user and t