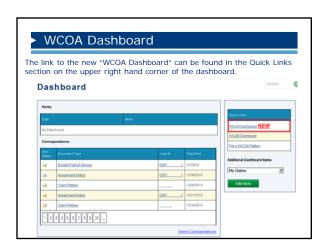

### WCOA Dashboard

The "Upcoming Briefs" widget displays information about upcoming briefs in your associated matters.

The columns include Dispute Number, Brief Due Date, Claimant Name, and Employer Name and all of the columns are sortable.