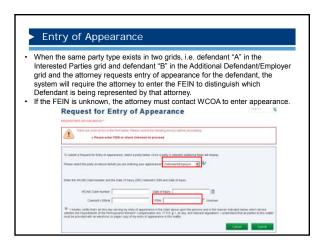

|  |  |
| Ability to<br>Upload,<br>Appeal, etc. | YES                   | NO                       | YES                                 | NO                                   |  |  |
| Appear on<br>Notice                   | SOME*                 | NO                       | NO                                  | NO                                   |  |  |
| Appear on<br>WCOA All<br>Parties page | YES                   | YES                      | YES                                 | NO                                   |  |  |
| Receive a<br>copy of the<br>Notice    | YES                   | YES                      | YES                                 | NO                                   |  |  |











































































### Tips for Managing Matters

### **Tips for Managing Matters**



### Tips for Managing Parties

- There may be instances when the law firm has two attorneys working on a matter. However, there can only be one attorney of record. In other words, the client can only have one attorney listed for them in the Interested Parties grid.
- Having more than one attorney listed for the same party in the interested parties grid causes correspondence to not generate.
- If you have multiple attorneys at your firm working on a single matter there are three options.



### Tips for Managing Parties

### Option #1

- If secondary attorneys need to be able to access the matter in WCAIS, receive correspondence, and file documents:
  - The secondary attorney needs to register as a law firm user and the