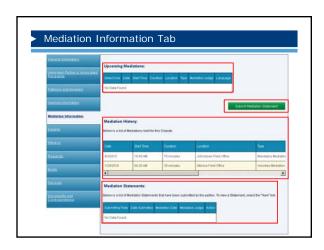

► Dispute Summary Tabs

Dispute Summary Tabs

pennsylvania
pennsylvania penntylivania penntylivania penntylivania penntylivania penntylivania

| eneral information                                                                                                                                                                                                                                                                                                                                                                                                                                                                                                                                                                                                                                                                                                                                                                                                                                                                                                                                                                                                                                                                                                                                                                                                                                                                                                                                                                                                                                                                                                                                                                                                                                                                                                                                                                                                                                                                                                                                                                                                                                                                                                             | Listed below are basic details for the selected Dispute                            | Yew Dispute Business Event Log                     |
|--------------------------------------------------------------------------------------------------------------------------------------------------------------------------------------------------------------------------------------------------------------------------------------------------------------------------------------------------------------------------------------------------------------------------------------------------------------------------------------------------------------------------------------------------------------------------------------------------------------------------------------------------------------------------------------------------------------------------------------------------------------------------------------------------------------------------------------------------------------------------------------------------------------------------------------------------------------------------------------------------------------------------------------------------------------------------------------------------------------------------------------------------------------------------------------------------------------------------------------------------------------------------------------------------------------------------------------------------------------------------------------------------------------------------------------------------------------------------------------------------------------------------------------------------------------------------------------------------------------------------------------------------------------------------------------------------------------------------------------------------------------------------------------------------------------------------------------------------------------------------------------------------------------------------------------------------------------------------------------------------------------------------------------------------------------------------------------------------------------------------------|------------------------------------------------------------------------------------|----------------------------------------------------|
| mented Earles & Associated                                                                                                                                                                                                                                                                                                                                                                                                                                                                                                                                                                                                                                                                                                                                                                                                                                                                                                                                                                                                                                                                                                                                                                                                                                                                                                                                                                                                                                                                                                                                                                                                                                                                                                                                                                                                                                                                                                                                                                                                                                                                                                     | Dispute Status: In Litigation                                                      |                                                    |
| COMMUNICATION OF THE PERSON OF | Assigned Judge: Clouds, David                                                      |                                                    |
| estuca anti-Anseera                                                                                                                                                                                                                                                                                                                                                                                                                                                                                                                                                                                                                                                                                                                                                                                                                                                                                                                                                                                                                                                                                                                                                                                                                                                                                                                                                                                                                                                                                                                                                                                                                                                                                                                                                                                                                                                                                                                                                                                                                                                                                                            | III This is an Act 46 (firefighter cancer) claim                                   |                                                    |
| keena minnano                                                                                                                                                                                                                                                                                                                                                                                                                                                                                                                                                                                                                                                                                                                                                                                                                                                                                                                                                                                                                                                                                                                                                                                                                                                                                                                                                                                                                                                                                                                                                                                                                                                                                                                                                                                                                                                                                                                                                                                                                                                                                                                  | Instructions from the Judge. These are instructions from the Judge                 | ge.                                                |
| fellation knows about                                                                                                                                                                                                                                                                                                                                                                                                                                                                                                                                                                                                                                                                                                                                                                                                                                                                                                                                                                                                                                                                                                                                                                                                                                                                                                                                                                                                                                                                                                                                                                                                                                                                                                                                                                                                                                                                                                                                                                                                                                                                                                          | Listed below are the Event details for the selected Dispute. This information is n | regarding the next scheduled Event for the Dispute |
|                                                                                                                                                                                                                                                                                                                                                                                                                                                                                                                                                                                                                                                                                                                                                                                                                                                                                                                                                                                                                                                                                                                                                                                                                                                                                                                                                                                                                                                                                                                                                                                                                                                                                                                                                                                                                                                                                                                                                                                                                                                                                                                                | Ned Scheduled Event. 1/25/2016                                                     |                                                    |
| Vinesa                                                                                                                                                                                                                                                                                                                                                                                                                                                                                                                                                                                                                                                                                                                                                                                                                                                                                                                                                                                                                                                                                                                                                                                                                                                                                                                                                                                                                                                                                                                                                                                                                                                                                                                                                                                                                                                                                                                                                                                                                                                                                                                         | Event Start Time: 8:35AM                                                           |                                                    |
| 100000                                                                                                                                                                                                                                                                                                                                                                                                                                                                                                                                                                                                                                                                                                                                                                                                                                                                                                                                                                                                                                                                                                                                                                                                                                                                                                                                                                                                                                                                                                                                                                                                                                                                                                                                                                                                                                                                                                                                                                                                                                                                                                                         | Event Type: Voluntary Mediation                                                    |                                                    |
|                                                                                                                                                                                                                                                                                                                                                                                                                                                                                                                                                                                                                                                                                                                                                                                                                                                                                                                                                                                                                                                                                                                                                                                                                                                                                                                                                                                                                                                                                                                                                                                                                                                                                                                                                                                                                                                                                                                                                                                                                                                                                                                                | Event Lacation: Altoona Field Office                                               |                                                    |
|                                                                                                                                                                                                                                                                                                                                                                                                                                                                                                                                                                                                                                                                                                                                                                                                                                                                                                                                                                                                                                                                                                                                                                                                                                                                                                                                                                                                                                                                                                                                                                                                                                                                                                                                                                                                                                                                                                                                                                                                                                                                                                                                |                                                                                    |                                                    |