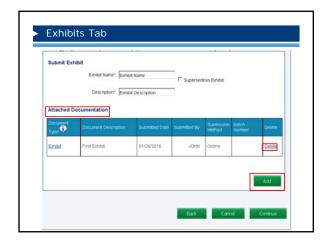

| NO                                   |  |  |
| Ability to<br>Upload,<br>Appeal, etc. | YES                   | NO                       | YES                                 | NO                                   |  |  |
| Appear on<br>Notice                   | SOME*                 | NO                       | NO                                  | NO                                   |  |  |
| Appear on<br>WCOA All<br>Parties page | YES                   | YES                      | YES                                 | NO                                   |  |  |
| Receive a<br>copy of the<br>Notice    | YES                   | YES                      | YES                                 | NO                                   |  |  |











































































### Tips for Managing Matters

### **Tips for Managing Matters**



### Tips for Managing Parties

- There may be instances when the law firm has two attorneys working on a matter. However, there can only be one attorney of record. In other words, the client can only have one attorney listed for them in the Interested Parties grid.
- Having more than one attorney listed for the same party in the interested parties grid causes correspondence to not generate.
- If you have multiple attorneys at your firm working on a single matter there are three options.



### Tips for Managing Parties

### Option #1

- If secondary attorneys need to be able to access the matter in WCAIS, receive correspondence, and file documents:
  - The secondary att