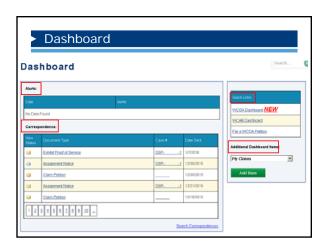

### The "Judge Communication" grid displays letters sent from the Judge's office. The columns include Mark as Read, Date, Dispute Number, Claimant Name, Judge Name, the content of the letter and delete. If you delete a Judge Communication it will be removed from your WCOA Dashboard but it will remain in the Documents & Correspondence tab of the dispute. All of the columns are sortable. Judge Communication Judge Communication