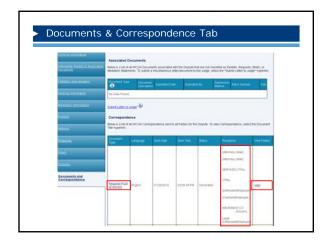

### The "Judge Communication" grid displays letters sent from the Judge's office. The columns include Mark as Read, Date, Dispute Number, Claimant Name, Judge Name, the content of the letter and delete. If you delete a Judge Communication it will be removed from your WCOA Dashboard but it will remain in the Documents & Correspondence tab of the dispute. All of the columns are sortable. Judge Communication Judge Communication