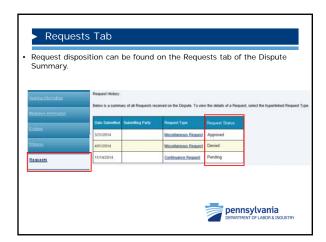

### The "WCOA Requests" grid displays information about requests submitted on your associated matters. The columns include Dispute Number, Request Type, Submitted Date, Filed By, Claimant Name, Employer Name, Last Updated Date, and Status. All Columns are sortable. There are three status types: Approved, Denied and Pending.