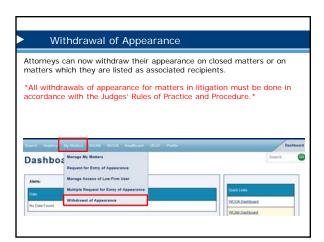

hree options.



### Tips for Managing Parties

### Option #1

- If secondary attorneys need to be able to access the matter in WCAIS, receive correspondence, and file documents:
  - The secondary attorney needs to register as a law firm user and then obtain approval in WCAIS from the attorney of record to perform work on their behalf.
  - Presumably, the secondary attorney will have two keystone IDs. One will be the keystone ID registered as an attorney and the other as a law firm
  - If the secondary attorney is attorney of record on some matters then they
    will use their attorney keystone ID when performing work on their own
    matters. When they are performing work on matters where they are not
    attorney of record, they will use their law firm user keystone ID.