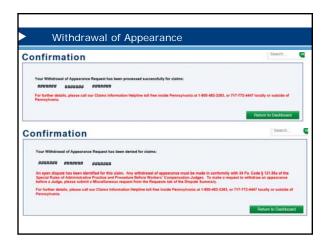

ptions.



### Tips for Managing Parties

### Option #1

- If secondary attorneys need to be able to access the matter in WCAIS, receive correspondence, and file documents:
  - The secondary attorney needs to register as a law firm user and then obtain approval in WCAIS from the attorney of record to perform work on their behalf.
  - Presumably, the secondary attorney will have two keystone IDs. One will be the keystone ID registered as an attorney and the other as a law firm
  - If the secondary attorney is attorney of record on some matters then they
    will use their attorney keystone ID when performing work on their own
    matters. When they are performing work on matters where they are not
    attorney of record, they will use their law firm user keystone ID.