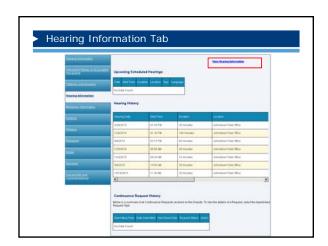

### WCOA Dashboard

The "Upcoming Briefs" widget displays information about upcoming briefs in your associated matters.

The columns include Dispute Number, Brief Due Date, Claimant Name, and Employer Name and all of the columns are sortable.

|         | Brief Due Date | Claimant/Employee Name | Defendant/Employer Name |
|---------|----------------|------------------------|-------------------------|
| OSP2    | 1/12/2015      | JR.,                   | Inc.                    |
| DSP- +1 | 2/4/2015       | 1                      | MANAGEMENT              |
| SP1     | 4/23/2015      |                        | SUPPLY CO INC           |