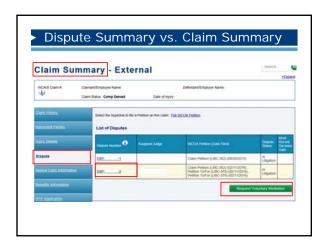

### Dispute Summary vs. Claim Summary

## Claim Summary Claim Summary The following tabs are available from the Claim Summary screen: Claim History Interested Parties Injury Details Dispute Appeal Case Information Benefits Information Benefits Information FR Application Healthcare Services Requests Payment History Actions Documents and Correspondence EDI Transaction