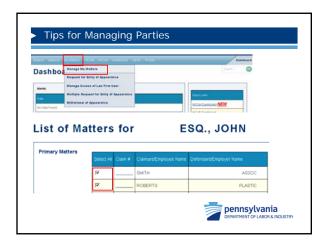

### Tips for Managing Parties

- There may be instances when the law firm has two attorneys working on a matter. However, there can only be one attorney of record. In other words, the client can only have one attorney listed for them in the Interested Parties grid.
- Having more than one attorney listed for the same party in the interested parties grid causes correspondence to not generate.
- If you have multiple attorneys at your firm working on a single matter there are three options.

### Tips for Managing Parties